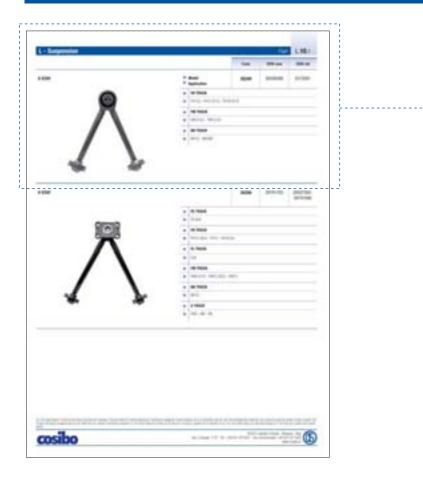

● Model (marked by a dot)

★ Application (marked by a star)

• Page numbering is determined by the **Letter** indicating the Group + a progressive **number** (in bold) to indicate the sub-group + a progressive **number** to indicate the order of appearance in the catalogue: