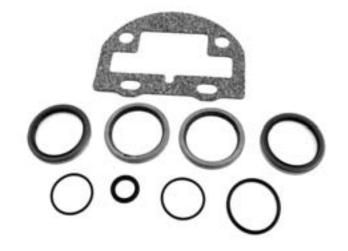

OIL SEAL 64,9X90X10 34142 267268

F TRUCK
 ★ F10
 FH TRUCK
 ★ FH12 G1/2 - FH16 G1
 FL TRUCK
 ★ FL7 - FL10
 FM TRUCK
 ★ FM10 G1 - FM12 G1
 N TRUCK
 ★ N10 USA - N12 - N12 USA

C. Gear box

Page C.5.2

|                    |   | 1                                   |                                      |         |         |  |  |  |
|--------------------|---|-------------------------------------|--------------------------------------|---------|---------|--|--|--|
|                    |   |                                     | Code                                 | OEM new | OEM old |  |  |  |
| OIL SEAL 90X145X10 |   | Model<br>Application                | 34726                                | 1652776 |         |  |  |  |
|                    | • | BUS                                 | B10 BLE - B10R BR - B12B - B12M - B1 |         |         |  |  |  |
|                    | * | B7R - B9R - B10B - B10 BL           |                                      |         |         |  |  |  |
|                    | • | F TRUCK                             |                                      |         |         |  |  |  |
|                    | * | F10 - F12                           |                                      |         |         |  |  |  |
|                    | • | FH TRUCK                            |                                      |         |         |  |  |  |
|                    | * | FH12 BR - FH12 G1/2/3 - FI          | g1/2/3 - FH13 - FH16 G1/2            |         |         |  |  |  |
|                    | • | FL TRUCK                            |                                      |         |         |  |  |  |
|                    | * | FL6 - FL7 - FL10 - FL12 - FL616-619 |                                      |         |         |  |  |  |
|                    | • | FM TRUCK                            |                                      |         |         |  |  |  |
|                    | * | FM7 - FM9 G1 - FM10 G1 -            | - FM10 G1 - FM12 G1/2 - FM13         |         |         |  |  |  |
|                    | • | FS TUCK                             | FS TUCK                              |         |         |  |  |  |
|                    | * | FS7                                 | FS7  N TRUCK N10                     |         |         |  |  |  |
|                    | • | N TRUCK                             |                                      |         |         |  |  |  |
|                    | * | N10                                 |                                      |         |         |  |  |  |
|                    | • | NH TRUCK                            |                                      |         |         |  |  |  |
|                    | * | NH12                                |                                      |         |         |  |  |  |
|                    | • | NL TRUCK                            |                                      |         |         |  |  |  |
|                    | * | NL10 BR - NL12 BR                   |                                      |         |         |  |  |  |
|                    | • | V TRUCK                             |                                      |         |         |  |  |  |
|                    | * | VM                                  |                                      |         |         |  |  |  |