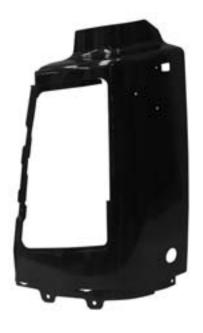

N10

**NL TRUCK** 

NL10 BR - NL12 BR

**E. Front axle E.1**.1 Page

|              |   |                          | Code              | OEM new    | OEM old                                            |  |
|--------------|---|--------------------------|-------------------|------------|----------------------------------------------------|--|
| KING PIN SET |   | Model<br>Application     | 38923             | 3090267    | 270911-<br>271141-<br>276015-<br>276030-<br>276032 |  |
|              | • | BUS                      |                   |            | I                                                  |  |
|              | * | B7 - B7F - B7R - B10M BR | - B10R BR - B12 B | R - B58 BR |                                                    |  |
|              | • | F TRUCK                  |                   |            |                                                    |  |
|              | * | F7 USA - F10 - F12       |                   |            |                                                    |  |
|              | • | FE TRUCK                 |                   |            |                                                    |  |
|              | * | FE6 USA - FE7 USA        |                   |            |                                                    |  |
|              | • | FL TRUCK                 |                   |            |                                                    |  |