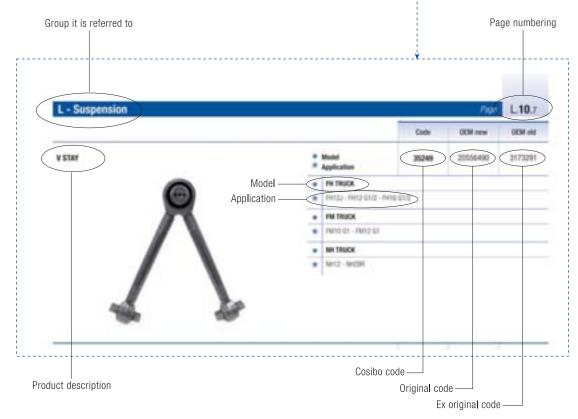

• Each product in the catalogue is identified by specific **Codes**:

Code (Cosibo code)

Re. OEM (original code)

Re. ex OEM (ex original code)

• With reference to each product, truck **Models** and **Applications** it is destined to are shown:

● Model (marked by a dot)

★ Application (marked by a star)

• Page numbering is determined by the **Letter** indicating the Group + a progressive **number** (in bold) to indicate the sub-group + a progressive **number** to indicate the order of appearance in the catalogue:

A.**1.**25

• Two **General Indexes** are at the end of the catalogue. The first one is on the basis of the **Cosibo codes** and the second one is on the basis of the **OEM codes** (original codes).