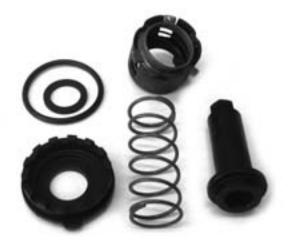

| RANGE CYLINDER | 35182 | 1656239 |
|----------------|-------|---------|
|----------------|-------|---------|

| * | B7R - B9R - B10B - B10 BLE - B10R BR - B12 - B12B - B12M |
|---|----------------------------------------------------------|
|---|----------------------------------------------------------|