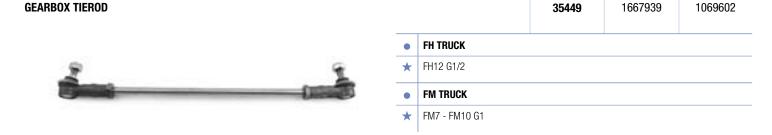

NH12 - NH12 BR

35460

20835246

20553587-

8172824

C. Gear box

|             |   |                           | Code               | OEM new  | OEM old |
|-------------|---|---------------------------|--------------------|----------|---------|
| RUBBER BOOT |   | Model<br>Application      | 35446              | 20383598 |         |
|             | • | FH TRUCK                  |                    |          |         |
|             | * | FH12 BR - FH12 G1/2 - FH1 | 2J - FH16 G1/2 - F | FH16J    |         |
|             | • | FM TRUCK                  |                    |          |         |
|             | * | FM7 - FM10 BR - FM10 G1   | - FM12 BR - FM12   | G1       |         |
|             |   | I                         |                    |          |         |