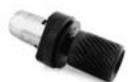

# BALL JOINT ■ BUS ★ B10R BR - B12 BR ■ FH TRUCK ★ FH12 BR - FH12 G1/2 - FH16 G1 - FH565 ■ FM TRUCK ★ FM7 - FM10 BR - FM10 G1 - FM12 BR - FM12 G1 ■ NH TRUCK ★ NH12 - NH565

C. Gear box

|   |                           | Code  | OEM new  | OEM old |
|---|---------------------------|-------|----------|---------|
|   | Model<br>Application      | 35537 | 20476025 |         |
| • | BUS                       |       |          |         |
| * | B12B - B12M               |       |          |         |
| • | FH TRUCK                  |       |          |         |
| * | FH12 G2/3 - FH13 - FH16 G | 2     |          |         |
| • | FM TRUCK                  |       |          |         |
| * | FM9 G1 - FM12 G1/2 - FM1  | 3     |          |         |
| • | NH TRUCK                  |       |          |         |
| * | NH12                      |       |          |         |
| • | VM TRUCK                  |       |          |         |
| * | VM                        |       |          |         |