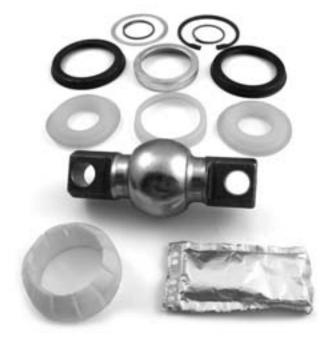

# BALL JOINT ■ BUS ★ B10R BR - B12 BR ■ FH TRUCK ★ FH12 BR - FH12 G1/2 - FH16 G1 - FH565 ■ FM TRUCK ★ FM7 - FM10 BR - FM10 G1 - FM12 BR - FM12 G1 ■ NH TRUCK ★ NH12 - NH565

C. Gear box

|   |                           | Code  | OEM new  | OEM old |
|---|---------------------------|-------|----------|---------|
|   | Model<br>Application      | 35537 | 20476025 |         |
| • | BUS                       |       |          |         |
| * | B12B - B12M               |       |          |         |
| • | FH TRUCK                  |       |          |         |
| * | FH12 G2/3 - FH13 - FH16 G | 2     |          |         |
| • | FM TRUCK                  |       |          |         |
| * | FM9 G1 - FM12 G1/2 - FM1  | 3     |          |         |
| • | NH TRUCK                  |       |          |         |
| * | NH12                      |       |          |         |
| • | VM TRUCK                  |       |          |         |
| * | VM                        |       |          |         |