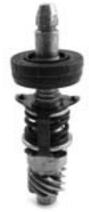

N10

**NL TRUCK** 

NL10 BR - NL12 BR

**E. Front axle E.1**.1 Page

|              |   |                          | Code              | OEM new    | OEM old                                            |  |
|--------------|---|--------------------------|-------------------|------------|----------------------------------------------------|--|
| KING PIN SET |   | Model<br>Application     | 38923             | 3090267    | 270911-<br>271141-<br>276015-<br>276030-<br>276032 |  |
|              | • | BUS                      |                   |            | I                                                  |  |
|              | * | B7 - B7F - B7R - B10M BR | - B10R BR - B12 B | R - B58 BR |                                                    |  |
|              | • | F TRUCK                  |                   |            |                                                    |  |
|              | * | F7 USA - F10 - F12       |                   |            |                                                    |  |
|              | • | FE TRUCK                 |                   |            |                                                    |  |
|              | * | FE6 USA - FE7 USA        |                   |            |                                                    |  |
|              | • | FL TRUCK                 |                   |            |                                                    |  |

|                |           |                                                        | Code               | OEM new            | OEM old                                 |  |  |  |
|----------------|-----------|--------------------------------------------------------|--------------------|--------------------|-----------------------------------------|--|--|--|
| NING I IN OLI  |           | Model<br>Application                                   | 38924              | 3090266            | 270912-<br>271142-<br>276023-<br>276031 |  |  |  |
|                | •         | BUS                                                    |                    |                    |                                         |  |  |  |
|                | *         | B7L - B7R - B9S - B9TL - R<br>OLYMPIAN - SUPER OLYMPIA |                    | LE - B10L - B10M - | B12 - B12B -                            |  |  |  |
| <del>-</del>   | • F TRUCK |                                                        |                    |                    |                                         |  |  |  |
|                | *         | F7 USA - F10 - F12 - F16                               |                    |                    |                                         |  |  |  |
|                | •         | FH TRUCK                                               |                    |                    |                                         |  |  |  |
|                | *         | FH12 G1/2 - FH12 BR - FH1                              | 2J - FH16 G1/2 - F | FH16J              |                                         |  |  |  |
|                | •         | FL TRUCK                                               |                    |                    |                                         |  |  |  |
|                | *         | FL6 - FL7 - FL10 - FL12 - F                            | _616-619           |                    |                                         |  |  |  |
|                | FM TRUCK  |                                                        |                    |                    |                                         |  |  |  |
| 001000         | *         | FM7 - FM10 BR - FM10 G1                                | - FM12 G1 - FM12   | BR                 |                                         |  |  |  |
| $\approx 0100$ | •         | FS TRUCK                                               |                    |                    |                                         |  |  |  |
|                | *         | FS7                                                    |                    |                    |                                         |  |  |  |
|                | •         | N TRUCK                                                |                    |                    |                                         |  |  |  |
|                | *         | N10 - N10 USA - N12 - N12                              | USA                |                    |                                         |  |  |  |