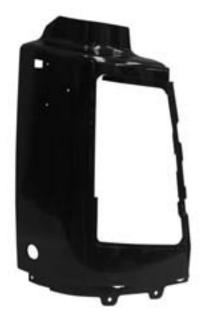

N10

**NL TRUCK** 

NL10 BR - NL12 BR

**E. Front axle E.1**.1 Page

|              |   |                          | Code              | OEM new    | OEM old                                            |  |
|--------------|---|--------------------------|-------------------|------------|----------------------------------------------------|--|
| KING PIN SET |   | Model<br>Application     | 38923             | 3090267    | 270911-<br>271141-<br>276015-<br>276030-<br>276032 |  |
|              | • | BUS                      |                   |            | I                                                  |  |
|              | * | B7 - B7F - B7R - B10M BR | - B10R BR - B12 B | R - B58 BR |                                                    |  |
|              | • | F TRUCK                  |                   |            |                                                    |  |
|              | * | F7 USA - F10 - F12       |                   |            |                                                    |  |
|              | • | FE TRUCK                 |                   |            |                                                    |  |
|              | * | FE6 USA - FE7 USA        |                   |            |                                                    |  |
|              | • | FL TRUCK                 |                   |            |                                                    |  |