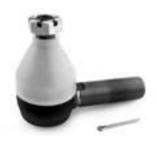

# BALL JOINT ■ BUS ★ B10R BR - B12 BR ■ FH TRUCK ★ FH12 BR - FH12 G1/2 - FH16 G1 - FH565 ■ FM TRUCK ★ FM7 - FM10 BR - FM10 G1 - FM12 BR - FM12 G1 ■ NH TRUCK ★ NH12 - NH565

C. Gear box

|   |                           | Code  | OEM new  | OEM old |
|---|---------------------------|-------|----------|---------|
|   | Model<br>Application      | 35537 | 20476025 |         |
| • | BUS                       |       |          |         |
| * | B12B - B12M               |       |          |         |
| • | FH TRUCK                  |       |          |         |
| * | FH12 G2/3 - FH13 - FH16 G | 2     |          |         |
| • | FM TRUCK                  |       |          |         |
| * | FM9 G1 - FM12 G1/2 - FM1  | 3     |          |         |
| • | NH TRUCK                  |       |          |         |
| * | NH12                      |       |          |         |
| • | VM TRUCK                  |       |          |         |
| * | VM                        |       |          |         |