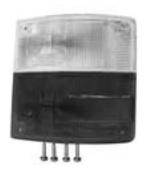

Braking system · Suspension · Steering · Engine bonnet · Electric unit · Cab · Lights · Mirrors · Body parts

Accessories