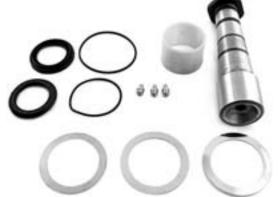

 KING PIN SET
 35367
 85108338

 • FH TRUCK

NH TRUCK

**NL TRUCK** 

NH12

•

|   | FH TRUCK                             |
|---|--------------------------------------|
| * | FH12 G3/4 - FH16 G2/3                |
| • | FL TRUCK                             |
| * | FL6                                  |
| • | FM TRUCK                             |
| * | FM7 - FM9 G1/2 - FM10 G1 - FM12 G2/3 |
| • | NH TRUCK                             |
| * | NH12                                 |
|   |                                      |