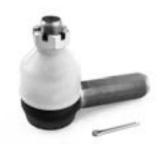

N10

**NL TRUCK** 

NL10 BR - NL12 BR

**E. Front axle E.1**.1 Page

|              |   |                          | Code              | OEM new    | OEM old                                            |  |
|--------------|---|--------------------------|-------------------|------------|----------------------------------------------------|--|
| KING PIN SET |   | Model<br>Application     | 38923             | 3090267    | 270911-<br>271141-<br>276015-<br>276030-<br>276032 |  |
|              | • | BUS                      |                   |            | I                                                  |  |
|              | * | B7 - B7F - B7R - B10M BR | - B10R BR - B12 B | R - B58 BR |                                                    |  |
|              | • | F TRUCK                  |                   |            |                                                    |  |
|              | * | F7 USA - F10 - F12       |                   |            |                                                    |  |
|              | • | FE TRUCK                 |                   |            |                                                    |  |
|              | * | FE6 USA - FE7 USA        |                   |            |                                                    |  |
|              | • | FL TRUCK                 |                   |            |                                                    |  |

|                |           |                                                        | Code               | OEM new            | OEM old                                 |  |  |  |
|----------------|-----------|--------------------------------------------------------|--------------------|--------------------|-----------------------------------------|--|--|--|
| NING I IN OLI  |           | Model<br>Application                                   | 38924              | 3090266            | 270912-<br>271142-<br>276023-<br>276031 |  |  |  |
|                | •         | BUS                                                    |                    |                    |                                         |  |  |  |
|                | *         | B7L - B7R - B9S - B9TL - R<br>OLYMPIAN - SUPER OLYMPIA |                    | LE - B10L - B10M - | B12 - B12B -                            |  |  |  |
| <del>-</del>   | • F TRUCK |                                                        |                    |                    |                                         |  |  |  |
|                | *         | F7 USA - F10 - F12 - F16                               |                    |                    |                                         |  |  |  |
|                | •         | FH TRUCK                                               |                    |                    |                                         |  |  |  |
|                | *         | FH12 G1/2 - FH12 BR - FH1                              | 2J - FH16 G1/2 - F | FH16J              |                                         |  |  |  |
|                | •         | FL TRUCK                                               |                    |                    |                                         |  |  |  |
|                | *         | FL6 - FL7 - FL10 - FL12 - F                            | _616-619           |                    |                                         |  |  |  |
|                | FM TRUCK  |                                                        |                    |                    |                                         |  |  |  |
| 001000         | *         | FM7 - FM10 BR - FM10 G1                                | - FM12 G1 - FM12   | BR                 |                                         |  |  |  |
| $\approx 0100$ | •         | FS TRUCK                                               |                    |                    |                                         |  |  |  |
|                | *         | FS7                                                    |                    |                    |                                         |  |  |  |
|                | •         | N TRUCK                                                |                    |                    |                                         |  |  |  |
|                | *         | N10 - N10 USA - N12 - N12                              | USA                |                    |                                         |  |  |  |