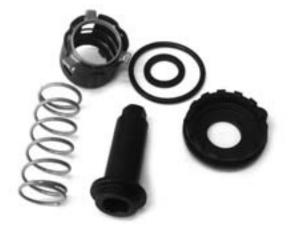

★ FM10 G1 - FM12 G1/2 - R/SR1400/1700 - R/SR1900

NH TRUCK

NH12

**B. Clutch** Page B.**5**.1

|                        |   |                                                   | Code                                                                  | OEM new            | OEM old             |  |  |  |
|------------------------|---|---------------------------------------------------|-----------------------------------------------------------------------|--------------------|---------------------|--|--|--|
| CLUTCH MASTER CYLINDER |   | Model<br>Application                              | 38919                                                                 | 1620462            | 1581209-<br>1614351 |  |  |  |
|                        | • | BUS                                               |                                                                       |                    |                     |  |  |  |
|                        | * | B10B - B10BLE - B10M - B                          | B10B - B10BLE - B10M - B12 - B58 BR OLD VERSION WITH ALUMINIUM PISTON |                    |                     |  |  |  |
|                        | • | F TRUCK                                           |                                                                       |                    |                     |  |  |  |
|                        | * | F10 - F12 - F16 OLD VERSION WITH ALUMINIUM PISTON |                                                                       |                    |                     |  |  |  |
|                        | • | FL TRUCK                                          |                                                                       |                    |                     |  |  |  |
| 150                    | * | FL7 - FL10 OLD VERSION WITH ALUMINIUM PISTON      |                                                                       |                    |                     |  |  |  |
| 000                    | • | N TRUCLK                                          |                                                                       |                    |                     |  |  |  |
|                        | * | N10 - N12 - N12 USA OLD                           | MINIUM PISTON                                                         |                    |                     |  |  |  |
|                        | • | NL TRUCK                                          |                                                                       |                    |                     |  |  |  |
|                        | * | NL10 - NL10 BR - NL10 S -                         | N10 USA - NL12 -                                                      | NL12 S OLD VERSION | ON WITH ALUMI-      |  |  |  |