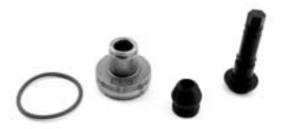

★ FM10 G1 - FM12 G1/2 - R/SR1400/1700 - R/SR1900

NH TRUCK

NH12

**B. Clutch** Page B.**5**.1

|                        |   |                                                   | Code                                                                  | OEM new            | OEM old             |  |  |  |
|------------------------|---|---------------------------------------------------|-----------------------------------------------------------------------|--------------------|---------------------|--|--|--|
| CLUTCH MASTER CYLINDER |   | Model<br>Application                              | 38919                                                                 | 1620462            | 1581209-<br>1614351 |  |  |  |
|                        | • | BUS                                               |                                                                       |                    |                     |  |  |  |
|                        | * | B10B - B10BLE - B10M - B                          | B10B - B10BLE - B10M - B12 - B58 BR OLD VERSION WITH ALUMINIUM PISTON |                    |                     |  |  |  |
|                        | • | F TRUCK                                           |                                                                       |                    |                     |  |  |  |
|                        | * | F10 - F12 - F16 OLD VERSION WITH ALUMINIUM PISTON |                                                                       |                    |                     |  |  |  |
|                        | • | FL TRUCK                                          |                                                                       |                    |                     |  |  |  |
| 150                    | * | FL7 - FL10 OLD VERSION WITH ALUMINIUM PISTON      |                                                                       |                    |                     |  |  |  |
| 000                    | • | N TRUCLK                                          |                                                                       |                    |                     |  |  |  |
|                        | * | N10 - N12 - N12 USA OLD                           | MINIUM PISTON                                                         |                    |                     |  |  |  |
|                        | • | NL TRUCK                                          |                                                                       |                    |                     |  |  |  |
|                        | * | NL10 - NL10 BR - NL10 S -                         | N10 USA - NL12 -                                                      | NL12 S OLD VERSION | ON WITH ALUMI-      |  |  |  |

### **CLUTCH MASTER CYLINDER**

| 34640 | 1669488 |  |
|-------|---------|--|
|       |         |  |

|   | DUS                                                                                                |
|---|----------------------------------------------------------------------------------------------------|
| * | B6R - B7R - B10B - B10BLE - B10M - B10M BR - B12 - B12 BR - B58 BR NEW VERSION WITH PLASTIC PISTON |