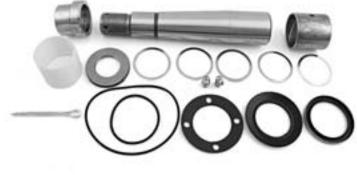

N10

**NL TRUCK** 

NL10 BR - NL12 BR

**E. Front axle E.1**.1 Page

|              |   |                          | Code              | OEM new    | OEM old                                            |  |
|--------------|---|--------------------------|-------------------|------------|----------------------------------------------------|--|
| KING PIN SET |   | Model<br>Application     | 38923             | 3090267    | 270911-<br>271141-<br>276015-<br>276030-<br>276032 |  |
|              | • | BUS                      |                   |            | I                                                  |  |
|              | * | B7 - B7F - B7R - B10M BR | - B10R BR - B12 B | R - B58 BR |                                                    |  |
|              | • | F TRUCK                  |                   |            |                                                    |  |
|              | * | F7 USA - F10 - F12       |                   |            |                                                    |  |
|              | • | FE TRUCK                 |                   |            |                                                    |  |
|              | * | FE6 USA - FE7 USA        |                   |            |                                                    |  |
|              | • | FL TRUCK                 |                   |            |                                                    |  |

|                |           |                                                        | Code               | OEM new            | OEM old                                 |  |  |  |
|----------------|-----------|--------------------------------------------------------|--------------------|--------------------|-----------------------------------------|--|--|--|
| NING I IN OLI  |           | Model<br>Application                                   | 38924              | 3090266            | 270912-<br>271142-<br>276023-<br>276031 |  |  |  |
|                | •         | BUS                                                    |                    |                    |                                         |  |  |  |
|                | *         | B7L - B7R - B9S - B9TL - R<br>OLYMPIAN - SUPER OLYMPIA |                    | LE - B10L - B10M - | B12 - B12B -                            |  |  |  |
| <del>-</del>   | • F TRUCK |                                                        |                    |                    |                                         |  |  |  |
|                | *         | F7 USA - F10 - F12 - F16                               |                    |                    |                                         |  |  |  |
|                | •         | FH TRUCK                                               |                    |                    |                                         |  |  |  |
|                | *         | FH12 G1/2 - FH12 BR - FH1                              | 2J - FH16 G1/2 - F | FH16J              |                                         |  |  |  |
|                | •         | FL TRUCK                                               |                    |                    |                                         |  |  |  |
|                | *         | FL6 - FL7 - FL10 - FL12 - F                            | _616-619           |                    |                                         |  |  |  |
|                | FM TRUCK  |                                                        |                    |                    |                                         |  |  |  |
| 001000         | *         | FM7 - FM10 BR - FM10 G1                                | - FM12 G1 - FM12   | BR                 |                                         |  |  |  |
| $\approx 0100$ | •         | FS TRUCK                                               |                    |                    |                                         |  |  |  |
|                | *         | FS7                                                    |                    |                    |                                         |  |  |  |
|                | •         | N TRUCK                                                |                    |                    |                                         |  |  |  |
|                | *         | N10 - N10 USA - N12 - N12                              | USA                |                    |                                         |  |  |  |