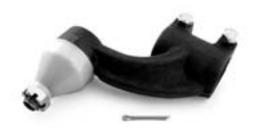

# BALL JOINT ■ BUS ★ B10R BR - B12 BR ■ FH TRUCK ★ FH12 BR - FH12 G1/2 - FH16 G1 - FH565 ■ FM TRUCK ★ FM7 - FM10 BR - FM10 G1 - FM12 BR - FM12 G1 ■ NH TRUCK ★ NH12 - NH565

C. Gear box

|   |                           | Code  | OEM new  | OEM old |
|---|---------------------------|-------|----------|---------|
|   | Model<br>Application      | 35537 | 20476025 |         |
| • | BUS                       |       |          |         |
| * | B12B - B12M               |       |          |         |
| • | FH TRUCK                  |       |          |         |
| * | FH12 G2/3 - FH13 - FH16 G | 2     |          |         |
| • | FM TRUCK                  |       |          |         |
| * | FM9 G1 - FM12 G1/2 - FM1  | 3     |          |         |
| • | NH TRUCK                  |       |          |         |
| * | NH12                      |       |          |         |
| • | VM TRUCK                  |       |          |         |
| * | VM                        |       |          |         |