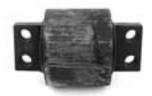

NH12 - NH12 BR

35460

20835246

20553587-

8172824

C. Gear box

|             |   |                           | Code               | OEM new  | OEM old |
|-------------|---|---------------------------|--------------------|----------|---------|
| RUBBER BOOT |   | Model<br>Application      | 35446              | 20383598 |         |
|             | • | FH TRUCK                  |                    |          |         |
|             | * | FH12 BR - FH12 G1/2 - FH1 | 2J - FH16 G1/2 - F | FH16J    |         |
|             | • | FM TRUCK                  |                    |          |         |
|             | * | FM7 - FM10 BR - FM10 G1   | - FM12 BR - FM12   | G1       |         |
|             |   | I                         |                    |          |         |