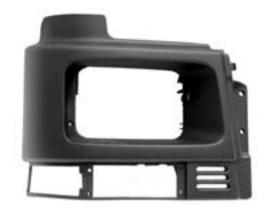

This catalogue shows the whole range of spare parts for Volvo trucks.

A very rich range to guarantee the availability of the spare parts for the various components of the vehicle:

Engine · Clutch · Speed gear · Propeller shaft · Front axle · Differential gear · Rear axle · Hubs and wheels

Braking system · Suspension · Steering · Engine bonnet · Electric unit · Cab · Lights · Mirrors · Body parts

Accessories