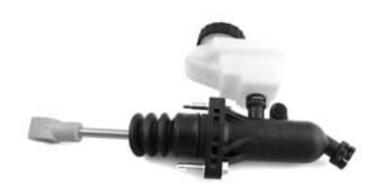

★ FM10 G1 - FM12 G1/2 - R/SR1400/1700 - R/SR1900

NH TRUCK

NH12

**B. Clutch** Page B.**5**.1

|                        |   |                                                   | Code                                                                  | OEM new            | OEM old             |  |  |  |
|------------------------|---|---------------------------------------------------|-----------------------------------------------------------------------|--------------------|---------------------|--|--|--|
| CLUTCH MASTER CYLINDER |   | Model<br>Application                              | 38919                                                                 | 1620462            | 1581209-<br>1614351 |  |  |  |
|                        | • | BUS                                               |                                                                       |                    |                     |  |  |  |
|                        | * | B10B - B10BLE - B10M - B                          | B10B - B10BLE - B10M - B12 - B58 BR OLD VERSION WITH ALUMINIUM PISTON |                    |                     |  |  |  |
|                        | • | F TRUCK                                           |                                                                       |                    |                     |  |  |  |
|                        | * | F10 - F12 - F16 OLD VERSION WITH ALUMINIUM PISTON |                                                                       |                    |                     |  |  |  |
|                        | • | FL TRUCK                                          |                                                                       |                    |                     |  |  |  |
| 150                    | * | FL7 - FL10 OLD VERSION WITH ALUMINIUM PISTON      |                                                                       |                    |                     |  |  |  |
| 000                    | • | N TRUCLK                                          |                                                                       |                    |                     |  |  |  |
|                        | * | N10 - N12 - N12 USA OLD                           | MINIUM PISTON                                                         |                    |                     |  |  |  |
|                        | • | NL TRUCK                                          |                                                                       |                    |                     |  |  |  |
|                        | * | NL10 - NL10 BR - NL10 S -                         | N10 USA - NL12 -                                                      | NL12 S OLD VERSION | ON WITH ALUMI-      |  |  |  |

### **CLUTCH MASTER CYLINDER**

| 34640 | 1669488 |  |
|-------|---------|--|
|       |         |  |

|   | DUS                                                                                                |
|---|----------------------------------------------------------------------------------------------------|
| * | B6R - B7R - B10B - B10BLE - B10M - B10M BR - B12 - B12 BR - B58 BR NEW VERSION WITH PLASTIC PISTON |

### •

NL10 - NL10 BR - NL10 S - NL12 - NL12 BR - NL12 S NEW VERSION WITH PLASTIC PISTON

B. Clutch Page B.5.2

|                        |   |                                                      | Code                                                             | OEM new | OEM old |  |  |  |
|------------------------|---|------------------------------------------------------|------------------------------------------------------------------|---------|---------|--|--|--|
| CLUTCH MASTER CYLINDER |   | Model<br>Application                                 | 34846                                                            | 1628218 |         |  |  |  |
|                        | • | BUS                                                  |                                                                  |         |         |  |  |  |
|                        |   | B7R - B9R - B12B - B12M - B12 BR                     |                                                                  |         |         |  |  |  |
| -10                    | • | FH TRUCK                                             |                                                                  |         |         |  |  |  |
|                        | * | FH12 G1/2 - FH12 BR - FH                             | H12 G1/2 - FH12 BR - FH12J - FH16 G3 - FH16J - FH565 - FH16 G1/2 |         |         |  |  |  |
|                        | • | FM TRUCK                                             |                                                                  |         |         |  |  |  |
|                        | * | FM7 - FM10 - FM10 G1 - FM10 BR - FM12 G1/2 - FM12 BR |                                                                  |         |         |  |  |  |
|                        | • | NH TRUCK                                             |                                                                  |         |         |  |  |  |
|                        | * | NH12 - NH12 BR - NH565                               |                                                                  |         |         |  |  |  |